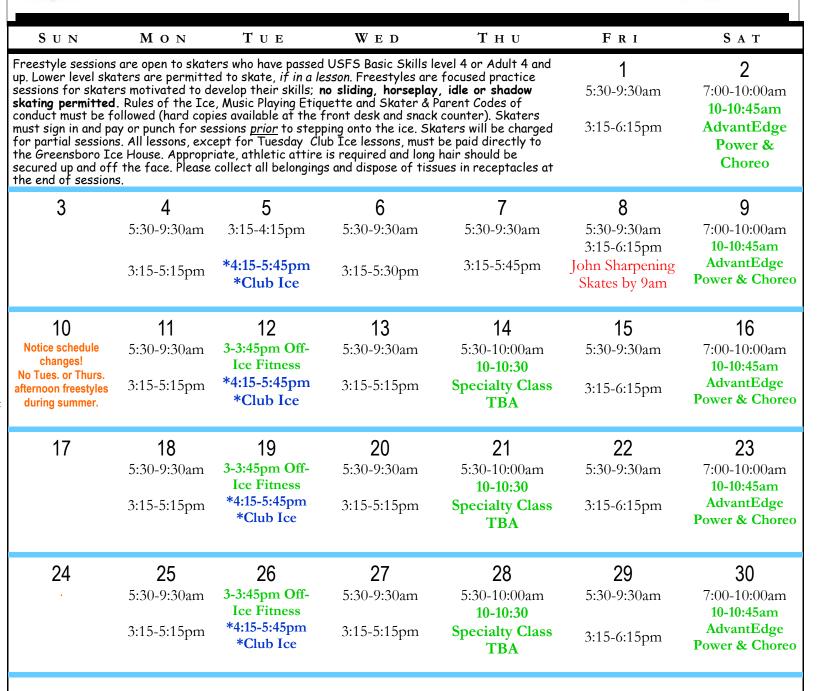

## **June 2018 Freestyle Calendar**

(updated June 4, 2018)

(336) 852-1515 www.greensboroice.com "Like" us on Facebook @ Greensboro Ice House Figure Skating

Freestyle sessions are \$5.50 per 30 minute block, or skaters may use freestyle punch cards. Skate rental is \$3, if needed.

Morning session skaters must sign in at front desk counter and afternoon skaters must sign in at the snack bar counter. All skaters must pay or "punch" prior to stepping on the ice. All lessons, except Club ice lessons, are to be paid at the front desk counter (am skaters) or the snack bar counter (pm skaters). Please be aware that freestyle session times are subject to change.

> Freestyle Punch Cards: (20 punches each) 1 card = \$87.50 2 cards = \$170.00 3 cards = \$245.00 4 cards = \$310.00

Tuesday (4:15-5:45pm) Club Ice is hosted and run by Summit Figure Skating Club.\* Club ice fees are: \$5 per 30 minute session for club members and \$7 per 30 minute session for non-members. Club ice fees are paid by Club ice punch card, cash or check to a SFSC board member at the front lobby check-in table. Club ice private lesson fees are paid directly to coaches.